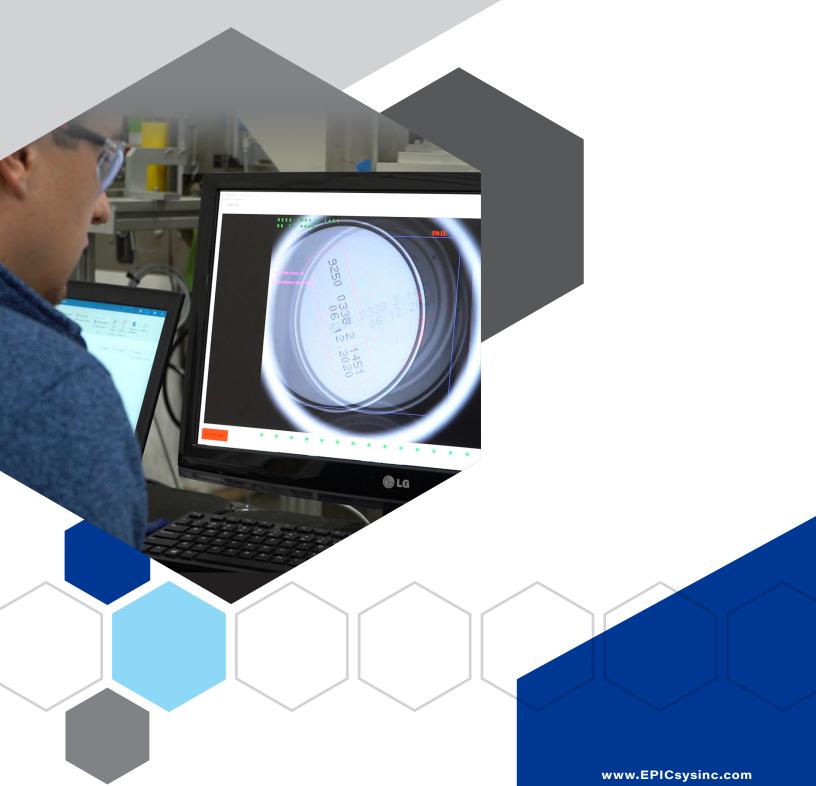

# PACKAGE LOT & DATE CODE VERIFICATION SYSTEM (OCR)

## Eliminate Date-Coding Mistakes on Cylinders, Cans, Boxes, Labels

# Guarantee readability on product package codes & improve retail acceptance

### **System Features**

| SUITABLE FOR      | Up to a 3.5" diameter print area on the side or flat end of a product for vertical orientation                                                                                                                                                                                                                                                                                                                                                                                         |
|-------------------|----------------------------------------------------------------------------------------------------------------------------------------------------------------------------------------------------------------------------------------------------------------------------------------------------------------------------------------------------------------------------------------------------------------------------------------------------------------------------------------|
| LINE SPEEDS       | Appropriate for line speeds up to 1,200 ppm or more*                                                                                                                                                                                                                                                                                                                                                                                                                                   |
| SYSTEM HIGHLIGHTS | <ul> <li>Read and verify dot matrix printed alpha numeric characters</li> <li>Suitable for applications with two lines of text, 15 characters each</li> <li>Read characters regardless of orientation up to 360 degrees</li> <li>Up to 99.97% accuracy (maximum of 3 false failes/false pass in 10,000 products)*</li> <li>Designed for standard conveyor heights approximately 40"</li> <li>Height adjustable for multiple sized containers</li> </ul>                                |
| OPTIONAL UPGRADES | <ul> <li>Air conditioner</li> <li>Software upgrades for non dot print</li> <li>Can be reconfigured for horizontal view orientation</li> <li>Can customize for larger print area</li> <li>Washdown rated components</li> <li>Configurations for higher or lower part rate and line speeds</li> <li>HAZOP classification for aerosols</li> <li>Additional side cameras, bar-code, or other verifications available</li> <li>Can be customized to add other defect inspections</li> </ul> |