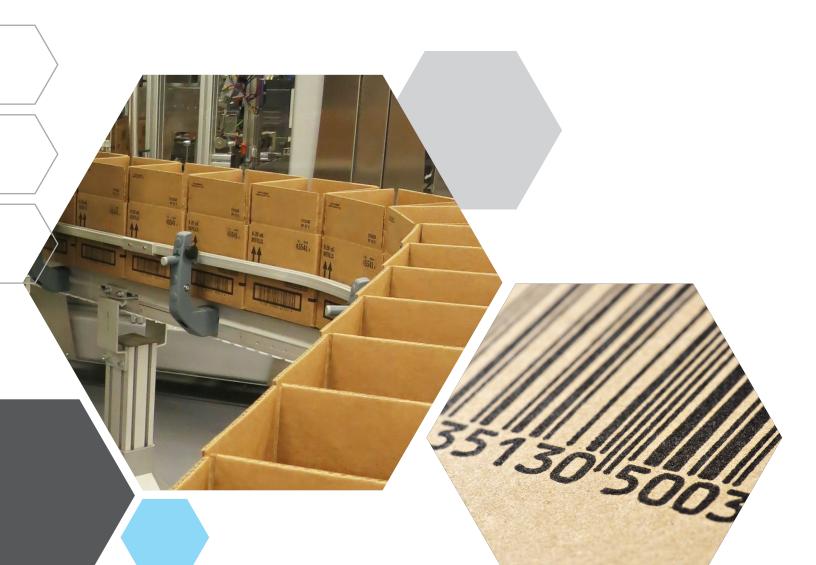

# CASE DATE-CODE VERIFICATION SYSTEM

# Verify Ink-Jet Printed Lot, Date, & Bar Codes are Correct on Corrugated Boxes, Trays & Cases

### WE LOOK FOR:

- Cases
- Corrugated boxes
- Corrugated trays
- Lot codes
- Date codes
- Bar codes