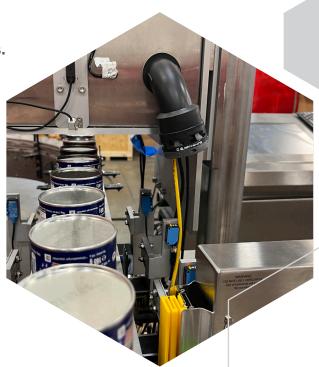

# Guarantee readability on product package codes & improve retail acceptance

### **System Features**

| SUITABLE FOR      | Up to a 3.5" diameter print area on the side or flat end of a product for vertical orientation                                                                                                                                                                                                                                                                                                                                                                                         |
|-------------------|----------------------------------------------------------------------------------------------------------------------------------------------------------------------------------------------------------------------------------------------------------------------------------------------------------------------------------------------------------------------------------------------------------------------------------------------------------------------------------------|
| LINE SPEEDS       | Appropriate for line speeds up to 1,200 ppm or more*                                                                                                                                                                                                                                                                                                                                                                                                                                   |
| SYSTEM HIGHLIGHTS | <ul> <li>Read and verify dot matrix printed alpha numeric characters</li> <li>Suitable for applications with two lines of text, 15 characters each</li> <li>Read characters regardless of orientation up to 360 degrees</li> <li>Up to 99.97% accuracy (maximum of 3 false failes/false pass in 10,000 products)*</li> <li>Designed for standard conveyor heights approximately 40"</li> <li>Height adjustable for multiple sized containers</li> </ul>                                |
| OPTIONAL UPGRADES | <ul> <li>Air conditioner</li> <li>Software upgrades for non dot print</li> <li>Can be reconfigured for horizontal view orientation</li> <li>Can customize for larger print area</li> <li>Washdown rated components</li> <li>Configurations for higher or lower part rate and line speeds</li> <li>HAZOP classification for aerosols</li> <li>Additional side cameras, bar-code, or other verifications available</li> <li>Can be customized to add other defect inspections</li> </ul> |