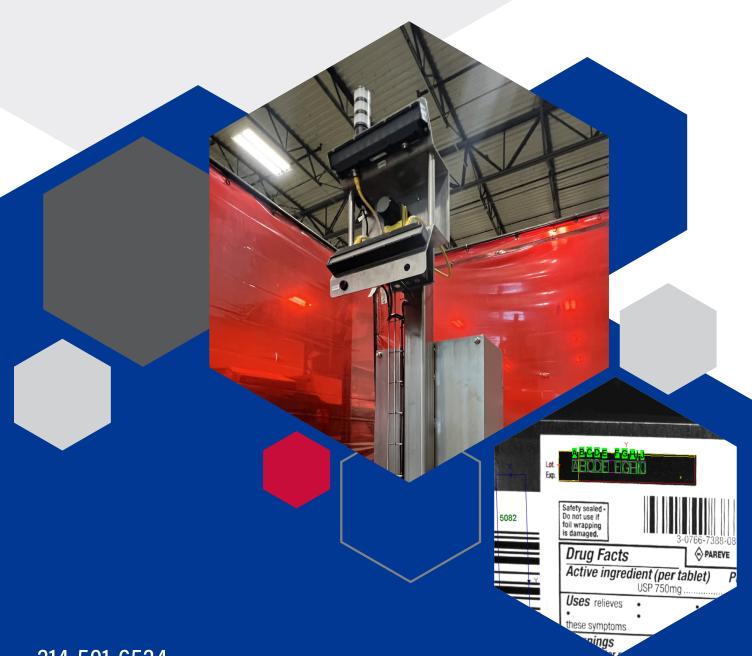

# PACKAGE LOT & DATE CODE VERIFICATION SYSTEM (OCR)

## Eliminate Date-Coding Mistakes on Cylinders, Cans, Boxes, Labels

### **MAINTAIN REGULATORY COMPLIANCE**

IMPROVE PRODUCT TRACEABILITY & RETAILER ACCEPTANCE

# Guarantee readability on product package codes & improve retail acceptance

### **System Features**

| SUITABLE FOR      | Up to a 3.5" diameter print area on the side or flat end of a product for vertical orientation                                                                                                                                                                                                                                                                                                                                                                                         |
|-------------------|----------------------------------------------------------------------------------------------------------------------------------------------------------------------------------------------------------------------------------------------------------------------------------------------------------------------------------------------------------------------------------------------------------------------------------------------------------------------------------------|
| LINE SPEEDS       | Appropriate for line speeds up to 1,200 ppm or more*                                                                                                                                                                                                                                                                                                                                                                                                                                   |
| SYSTEM HIGHLIGHTS | <ul> <li>Read and verify dot matrix printed alpha numeric characters</li> <li>Suitable for applications with two lines of text, 15 characters each</li> <li>Read characters regardless of orientation up to 360 degrees</li> <li>Up to 99.97% accuracy (maximum of 3 false failes/false pass in 10,000 products)*</li> <li>Designed for standard conveyor heights approximately 40"</li> <li>Height adjustable for multiple sized containers</li> </ul>                                |
| OPTIONAL UPGRADES | <ul> <li>Air conditioner</li> <li>Software upgrades for non dot print</li> <li>Can be reconfigured for horizontal view orientation</li> <li>Can customize for larger print area</li> <li>Washdown rated components</li> <li>Configurations for higher or lower part rate and line speeds</li> <li>HAZOP classification for aerosols</li> <li>Additional side cameras, bar-code, or other verifications available</li> <li>Can be customized to add other defect inspections</li> </ul> |